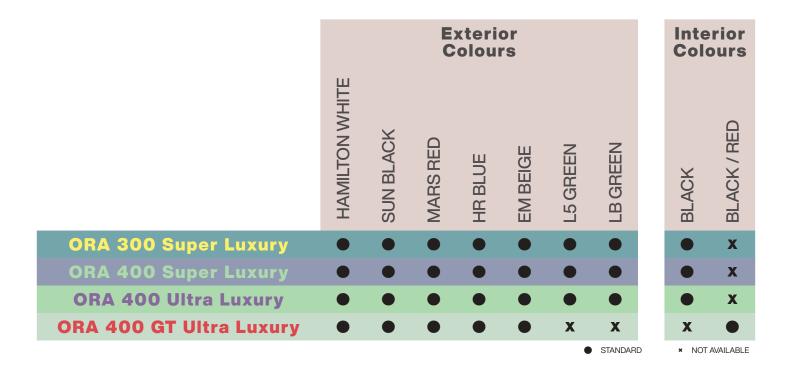

|
| Penair Kit including                                                                                                                                                          |
| Roll Movement Interv<br>Electronic Stability Control (ESC)<br>Tire Repair Kit including Gauge, Inflator & Sealant<br>Keyless Entry on the Driver's side                       |
| Keyless Entry                                                                                                                                                                 |
|                                                                                                                                                                               |





| Prices                  | From     |
|-------------------------|----------|
| ORA 300 Super Luxury    | R686 950 |
| ORA 400 Super Luxury    | R775 950 |
| ORA 400 Ultra Luxury    | R805 950 |
| ORA 400 GT Ultra Luxury | R835 950 |